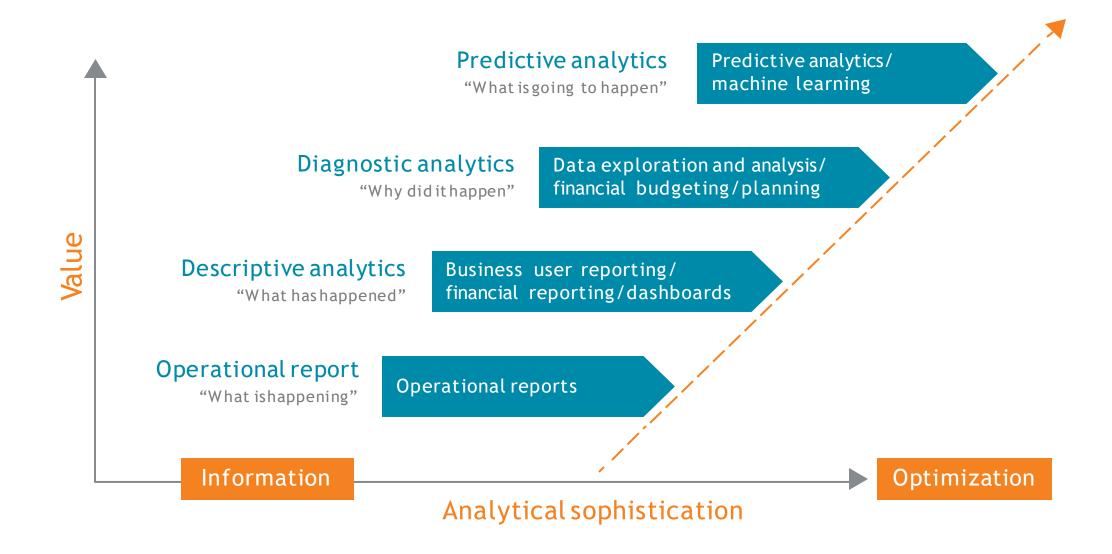

### Interest incloud-based vs. traditional ERP<sup>3</sup>



#### Source: Epicor Global Growth Index 2019



**Source:** What Does Digitalization in Manufacturing Mean Now?, Greg Cline, Aberdeen Group, January 2017.

### Smart Manufacturing

#### **Optimization Use Cases**

### Supply chain management

- Greater insight, control, and data visibility across their entire supply chain
- Deliver products and services faster, cheaper, and with better quality
- Gain an advantage over less-efficient competitors

### **Asset tracking**

- Keep a better pulse on inventory, quality, and optimization opportunities relating to logistics
- Better visibility into assets worldwide
- Standard asset management tasks can be streamlined and managed centrally and in real time





### The analytics ladder



### Industry 4.0 model leads to profitability

1 Increase Sales

Cost Reduction

Smooth Operations

- Enhance competitiveness
- 360°, real time overview of supply chain
- Increase customer satisfaction
- Anticipate or deal on time with issues

**Profitability** 





### Epicor helps manufacturers build the factory of the future

| Visibility<br>through support<br>for IoT rollouts | 1. Deep and broad               | Epicor ERP 10 and wider manufacturing portfolio, including Epicor Mattec MES, supports automation, IoT, and cross-business visibility—from sales and CRM to production and supply chain management |                                                                                     |                                                                                    |
|---------