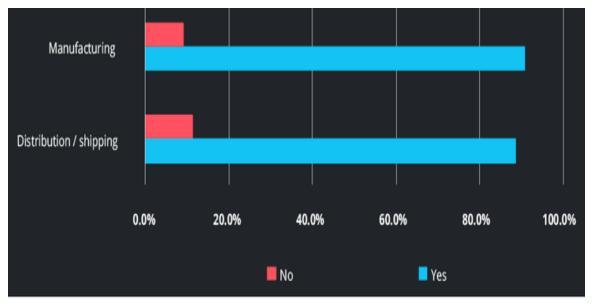

### Supply chain management

- Greater insight, control, and data visibility across their entire supply chain
- Deliver products and services faster, cheaper, and with better quality
- Gain an advantage over less-efficient competitors

### **Asset tracking**

- Keep a better pulse on inventory, quality, and optimization opportunities relating to logistics
- Better visibility into assets worldwide
- Standard asset management tasks can be streamlined and managed centrally and in real time