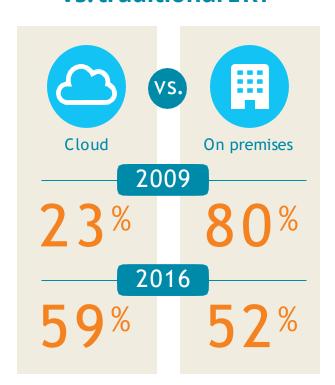

sed Partner

### It's not only about production

# Industry 4.0 revolutionizes the company as a whole



# ERP for flexibility

















## Digital Transformation

Is it for everyone?

1 Internet of Things

**Data Analytics** 

03 Cloud

- Universal accessibility
- Electronic data exchange
- Automated reporting
- Real-time factory controls

**Business Continuity** 

End to end enterprise resource planning





## Industry 4.0 as a growth driver

Epicor Global Growth Index 2020: Al









### Industry 4.0 as a growth driver

Epicor Global Growth Index 2020: Big Data



Big data analytics is driving growth for more than 86% of the companies surveyed







### Industry 4.0 as a growth driver

The cloud as a single element

### Interest incloud-based vs. traditional ERP<sup>3</sup>



#### Source: Epicor Global Growth Index 2019



**Source:** What Does Digitalization in Manufacturing Mean Now?, Greg Cline, Aberdeen Group, January 2017.

### Smart Manufacturing

#### **Optimization Use Cases**

### Supply chain management

- Greater insight, control, and data visibility across their entire supply chain
- Deliver products and services faster, cheaper, and with better quality
- Gain an advantage over less-efficient competitors

### **Asset tracking**

- Keep a better pulse on inventory, quality, and optimization opportunities relating to logistics
- Better visibility into assets worldwide
- Standard asset management tasks can be streamlined and managed centrally and in real time





### The analytics ladder



### Industry 4.0 model leads to profitability

1 Increase S