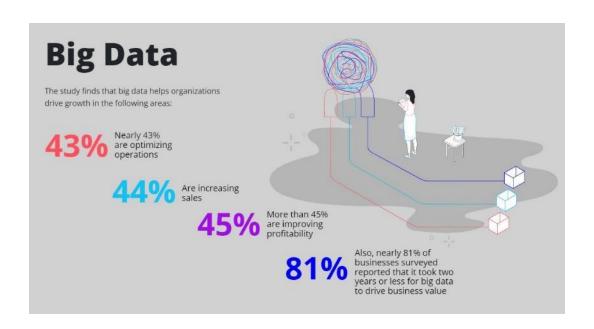

### Industry 4.0 as a growth driver

Epicor Global Growth Index 2020: Big Data

Big data analytics is driving growth for more than 86% of the companies surveyed