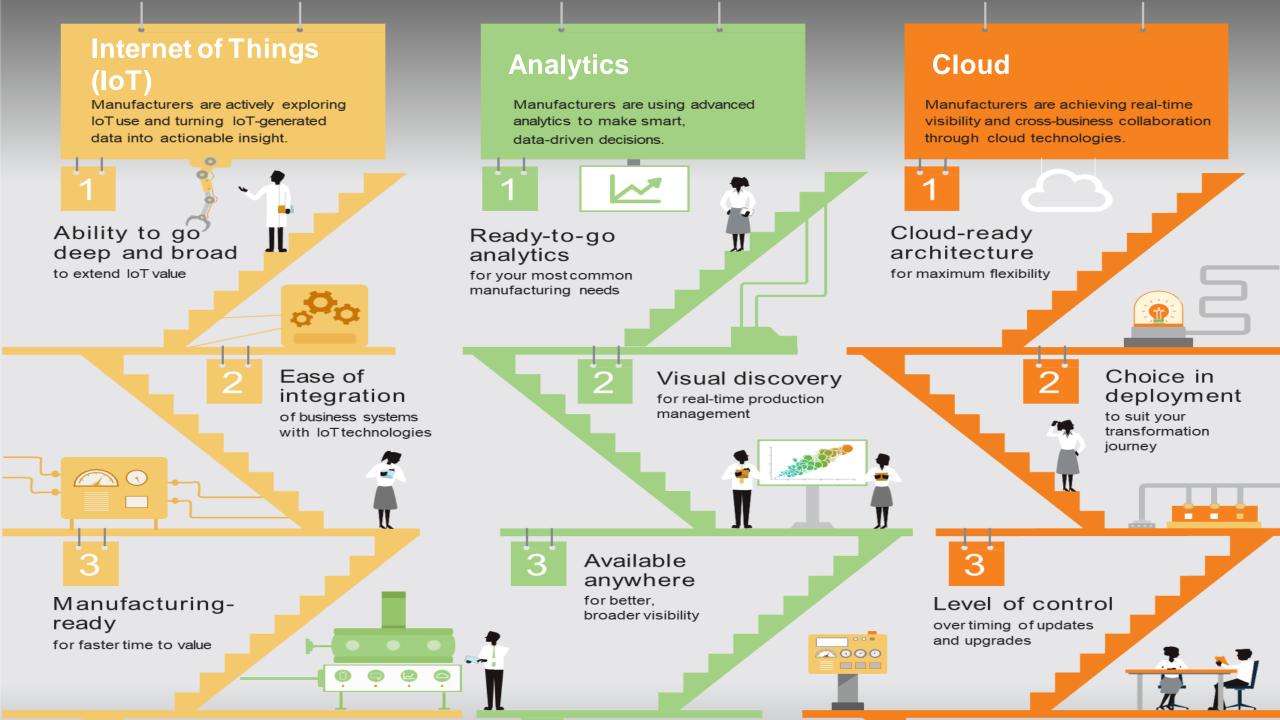

## Digital Transformation

Is it for everyone?

1 Internet of Things

**Data Analytics** 

03 Cloud

- Universal accessibility
- Electronic data exchange
- Automated reporting
- Real-time factory controls

**Business Continuity** 

### The analytics ladder

### Epicor helps manufacturers build the factory of the future

| Visibility<br>through support<br>for IoT rollouts | 1. Deep and broad               | Epicor ERP 10 and wider manufacturing portfolio, including Epicor Mattec MES, supports automation, IoT, and cross-business visibility—from sales and CRM to production and supply chain management |                                                                                     |                                                                                    |
|---------------------------------------------------|---------------------------------|----------------------------------------------------------------------------------------------------------------------------------------------------------------------------------------------------|-------------------------------------------------------------------------------------|------------------------------------------------------------------------------------|
|                                                   | 2. Ease of integration          | Simplified, standardized architecture with Microsoft stack                                                                                                                                         |                                                                                     | Open APIs                                                                          |
|                                                   | 3. Manufacturing-ready          | 45+ years specializing in manufacturing software                                                                                                                                                   | Out-of-the-box manufacturing process support                                        |                                                                                    |
|                                                   | 4. The human element            | Responsive, touch-friendly mobile capabilities                                                                                                                                                     | Intuitive user interface                                                            | Flexible, powerful social tools                                                    |
| Visibility<br>through<br>analytics                | 5. Ready-to-go analytics        | Epicor Data Analytics with starter content packs, fully customizable                                                                                                                               | Epicor XL Connect for those who love Excel                                          | Epicor Smart Inventory Planning and Optimization Platform for predictive analytics |
|                                                   | 6. Visual discovery             | Epicor Data Discovery for a variety of visualizations, drill down into detail                                                                                                                      |                                                                                     |                                                                                    |
|                                                   | 7. Real-time analytics anywhere | Epicor mobile tools make data accessible on any device                                                                                                                                             | Epicor Data Analytics is updated daily, can use multiple data sources including MES | Epicor Data Discovery gives up-to-the-second visualizations                        |
| Visibility<br>through cloud-<br>connectedness     | 8. Cloud-ready architecture     | Cloud-ready design and build is flexible, scalable, reliable, secure                                                                                                                               | Open APIs simplify integration                                                      |                                                                                    |
|                                                   | 9. Choice in deployment         | Flexible deployment available in the cloud or on premises                                                                                                                                          | Single-tenant, multitenant, and dedicated-tenant cloud options available            | Predictable update cycles                                                          |