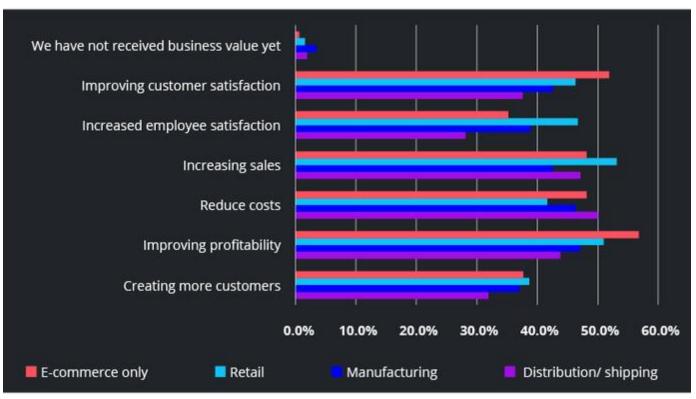

# Smart ERP for Smart Manufacturing

Fotis Diamantis, Athens Technology Center (ATC) | Business Consultant

EPICOR.

Authorised Partner

### It's not only about production

# Industry 4.0 revolutionizes the company as a whole



# ERP for flexibility

















## Digital Transformation

Is it for everyone?

1 Internet of Things

**Data Analytics** 

03 Cloud

- Universal accessibility
- Electronic data exchange
- Automated reporting
- Real-time factory controls

**Business Continuity** 

End to end enterprise resource planning





## Industry 4.0 as a growth driver

Epicor Global Growth Index 2020: Al









### Industry 4.0 as a growth driver

Epicor Global Growth Index 2020: Big Data



Big data analytics is driving growth for more than 86% of the companies surveyed







### Industry 4.0 as a growth driver

The cloud as a single element

### Interest incloud-based vs. traditional ERP<sup>3</sup>



#### Source: Epicor Global Growth Index 2019



**Source:** What Does Digitalization in Manufacturing Mean Now?, Greg Cline, Aberdeen Group, January 2017.

### Smart Manufacturing

#### **Optimization Use Cases**

### Supply chain management

- Greater insight, control, and data visibility across their entire supply chain
- Deliver products and services faster, cheaper, and with better quality
- Gain an advantage over less-efficient competitors

### **Asset tracking**

- Keep a better puls