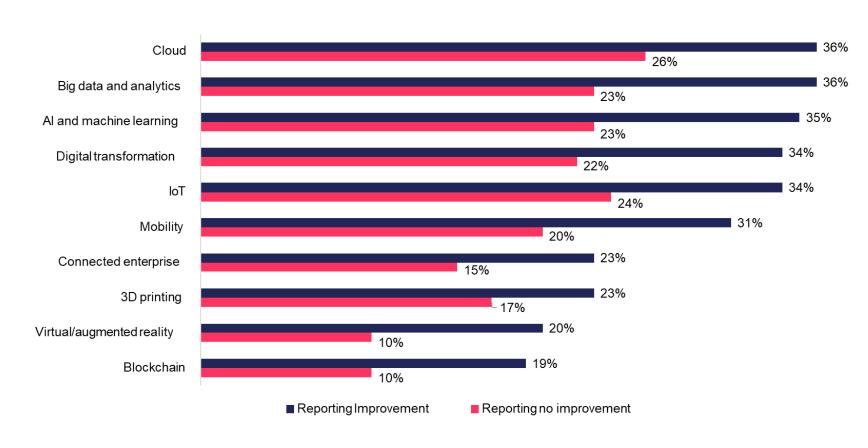

# Industry 4.0 revolutionizes the company as a whole



# ERP for flexibility

















## Digital Transformation

Is it for everyone?

1 Internet of Things

**Data Analytics** 

03 Cloud

- Universal accessibility
- Electronic data exchange
- Automated reporting
- Real-time factory controls

**Business Continuity** 

End to end enterprise resource planning





## Industry 4.0 as a growth driver

Epicor Global Growth Index 2020: Al









### Industry 4.0 as a growth driver

Epicor Global Growth Index 2020: Big Data



Big data analytics is driving growth for more than 86% of the companies surveyed







### Industry 4.0 as a growth driver

The cloud as a single element

### Interest incloud-based vs. traditional ERP<sup>3</sup>



#### Source: Epicor Global Growth Index 2019



**Source:** What Does Digitalization in Manufacturing Mean Now?, Greg Cline, Aberdeen Group, January 2017.

### Smart Manufacturing

#### **Optimization Use Cases**

### Supply chain management

- Greater insight, control, and data visibility across their entire supply chain
- Deliver products and services faster, cheaper, and with better quality
- Gain an advantage over less-efficient competitors

### **Asset tracking**

- Keep a better pulse on inventory, quality, and optimization opportunities relating to logistics
- Better visibility into assets worldwide
- Standard asset management tasks can be streamlined and managed centrally and in real time





### The analytics ladder



### Industry 4.0 model leads to profitability

1 Increase Sales

Cost Reduction

Smooth Operations

- Enhan